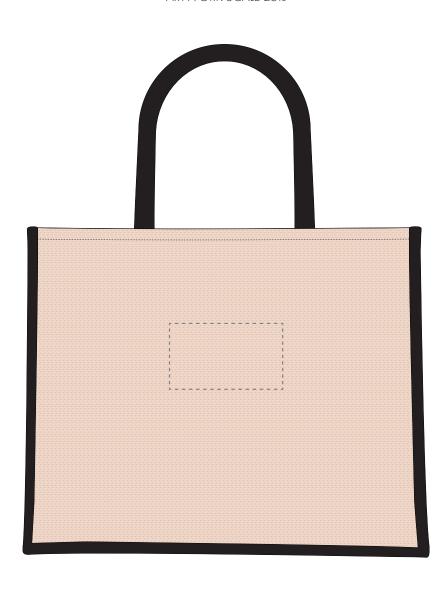

Product and Artwork Proof

LARGE HALTON

Your Ref: Quantity: Product Code: QB0571
Our Ref: Version: 1 Product Colour: BLACK

## The dashed line is to demonstrate print area and will not appear on your printed item

| ARTWORK SCALE 100%                |        |
|-----------------------------------|--------|
| Max embroidery area: 120mm x 70mm |        |
|                                   |        |
|                                   |        |
| ,                                 | ì      |
| 1<br>1                            | l      |
| I<br>I                            | I<br>I |
| <br>                              | ŀ      |
|                                   | ŀ      |
|                                   | i      |
|                                   | į      |
|                                   | į      |
|                                   | i      |
|                                   | i      |
| I<br>I                            | l      |
| I<br>I                            | l      |
| <br>                              | 1      |
|                                   | ŀ      |
|                                   | į      |
|                                   | į      |
|                                   | i      |
|                                   | i      |
| I<br>I                            | l      |
| I<br>I                            | l      |
|                                   | a      |
|                                   |        |